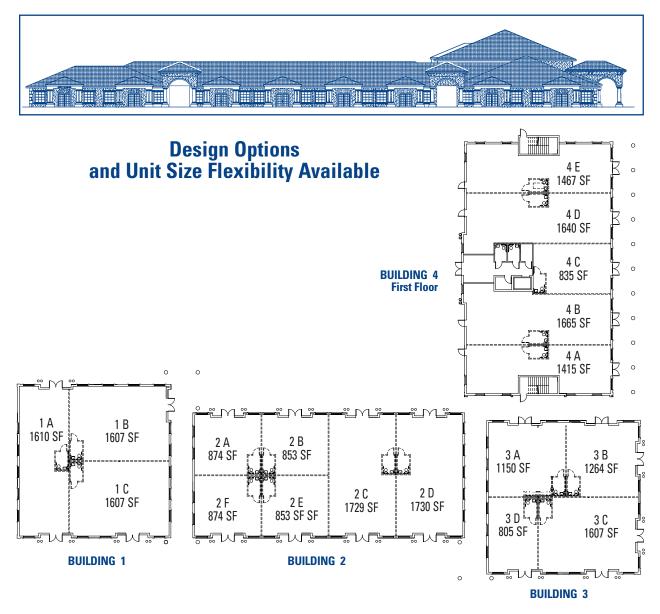

## **Buildings 1-2-3 and Building 4 First Floor Plan**

Square footage of units as listed below may vary from square footage listed in the Condominium Documents.

For purposes of marketing material unit square footage is approximate size and are based on unit outside walls to center of unit interior adjoining walls.