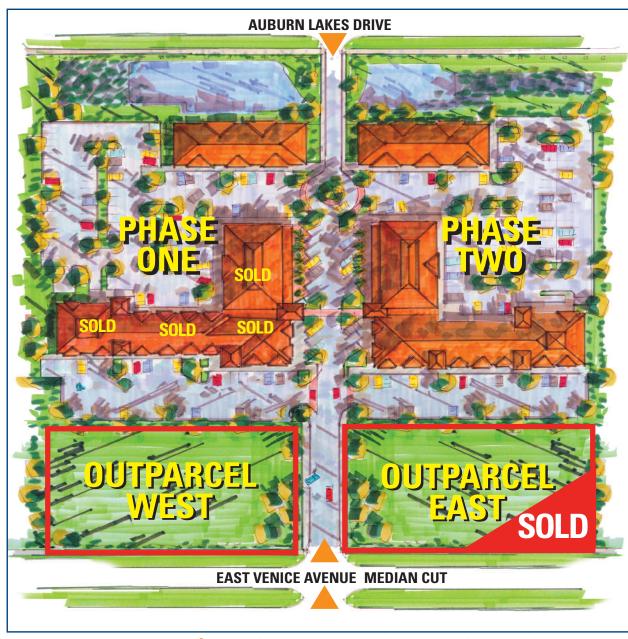

## Site Plan/Space Availability

| <b>BUILDING 1</b>    | RETAIL | 4900 SF | <b>BUILDING 5</b>    | RETAIL | 4900 SF | <b>BUILDING 9</b>  | MEDICAL | 8666 SF    |
|----------------------|--------|---------|----------------------|--------|---------|--------------------|---------|------------|
| <b>BUILDING 2</b>    | RETAIL | 7068 SF | <b>BUILDING 6/F1</b> | RETAIL | 7800 SF | <b>BUILDING 10</b> | MEDICAL | 8666 SF    |
| <b>BUILDING 3</b>    | RETAIL | 4900 SF | <b>BUILDING 6/F2</b> | OFFICE | 7800 SF | OUTPARCEL/W        |         | 1.4 Acres  |
| <b>BUILDING 4/F1</b> | RETAIL | 7800 SF | <b>BUILDING 7</b>    | RETAIL | 5415 SF | OUTPARCEL/E        |         | 1.25 Acres |
| <b>BUILDING 4/F2</b> | OFFICE | 7800 SF | <b>BUILDING 8</b>    | RETAIL | 4900 SF |                    |         |            |